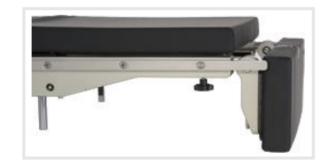

### **Practical manual adjustment function**

■ The practical and convenient manual adjustment function and electric control function are perfectly combined to help medical staff easily complete surgical positioning and achieve the optimal overall solution.

Head panel folded

Equipped with built-in liftable lumbar bridge