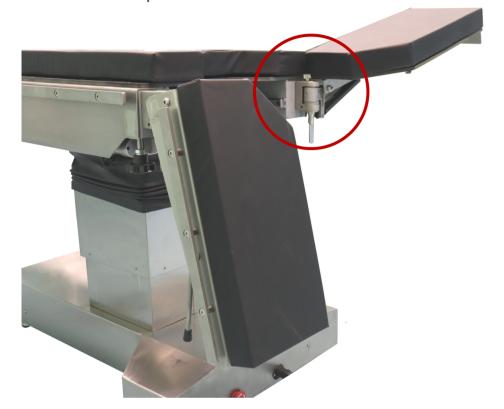

#### **Humanized clinical design**

Head and leg plate interchange function

- It has the function of interchangeable head and leg plates to meet more types of surgeries;
- The structural design is simple and flexible, ensuring that the head and leg plates can be easily disassembled.