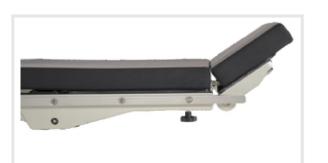

### **Practical manual adjustment function**

■ The practical and convenient manual adjustment function and electric control function are perfectly combined to help medical staff easily complete surgical positioning and achieve the optimal overall solution.

Head panel folded

Equipped with built-in liftable lumbar bridge