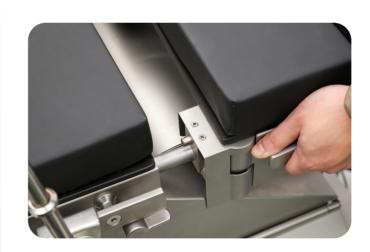

#### **Humanized clinical design**

Head and leg plate interchange function

- It has the function of interchangeable head and leg plates to meet more types of surgeries;
- The structural design is simple and flexible, ensuring that the head and leg plates can be easily disassembled.