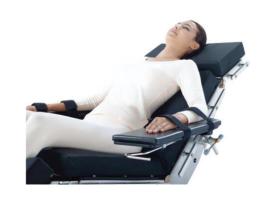

#### **Humanized clinical design**

Head and leg plate interchange function

- It has the function of interchangeable head and leg plates to meet more types of surgeries;
- The structural design is simple and flexible, ensuring that the head and leg plates can be easily disassembled.

Head panel folded

Equipped with built-in liftable lumbar bridge