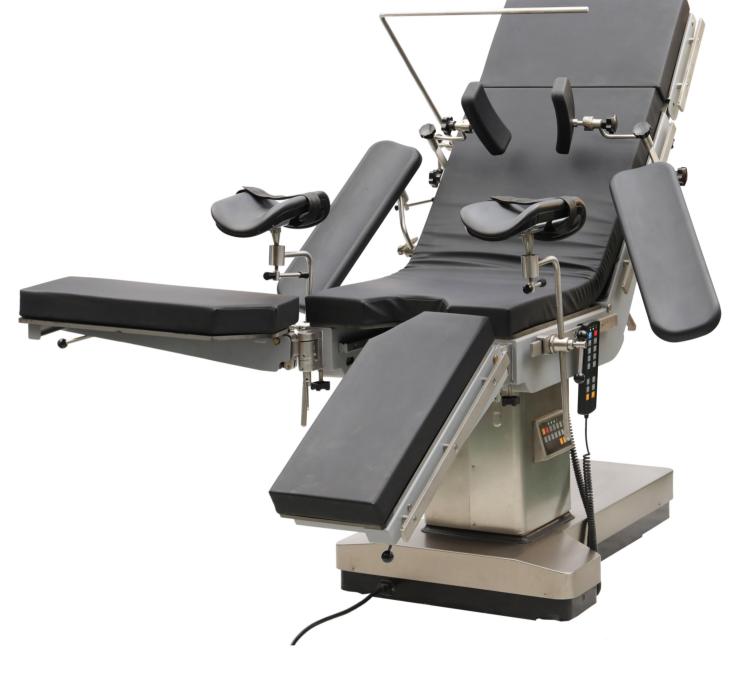

## Max 3

In response to the increasingly lean surgical needs, Sentek has launched the electro-hydraulic operating table Max 3 with a low table top, ultra-large lifting stroke, and ultra-long perspective space. It strives to meet the department's specialized needs for operating tables with ultimate performance and maximum performance.

- The electric translation distance can reach up to 310mm;
- The maximum load-bearing capacity in normal position is 300kg;
- The minimum height of 650mm can meet neurosurgery and minimally invasive surgeries;
- The performance of the electro-hydraulic braking system is stable and safe;
- The battery can satisfy 50-80 surgeries;
- Flexion and reverse flexion can be completed with one click;
- The carbon fiber bed board (optional) has excellent X-ray perspective effect and ensures imaging quality;
- The column control panel and wire controller are standard, and the foot control switch is optional.
- The push-button plugging and unplugging method (optional) is faster, and head-to-tail swapping is faster.