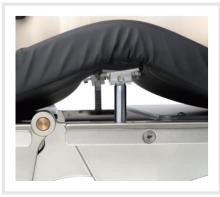

#### **Humanized clinical design**

Head and leg plate interchange function

- It has the function of interchangeable head and leg plates to meet more types of surgeries;
- The structural design is simple and flexible, ensuring that the head and leg plates can be easily disassembled.