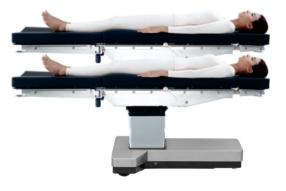

- The electric translation distance can reach up to 310mm;
- The maximum load-bearing capacity in normal position is 300kg;
- The minimum height of 650mm can meet neurosurgery and minimally invasive surgeries;
- The performance of the electro-hydraulic braking system is stable and safe;
- The battery can satisfy 50-80 surgeries;
- Flexion and reverse flexion can be completed with one click;
- The carbon fiber bed board (optional) has excellent X-ray perspective effect and ensures imaging quality;
- The column control panel and wire controller are standard, and the foot control switch is optional.
- The push-button plugging and unplugging method (optional) is faster, and head-to-tail swapping is faster.

#### **Humanized clinical design**

Head and leg plate interchange function

- It has the function of interchangeable head and leg plates to meet more types of surgeries;
- The structural design is simple and flexible, ensuring that the head and leg plates can be easily disassembled.