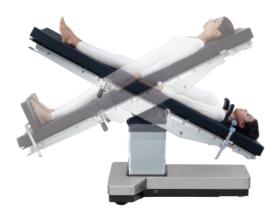

#### **Humanized clinical design**

Head and leg plate interchange function

- It has the function of interchangeable head and leg plates to meet more types of surgeries;
- The structural design is simple and flexible, ensuring that the head and leg plates can be easily disassembled.