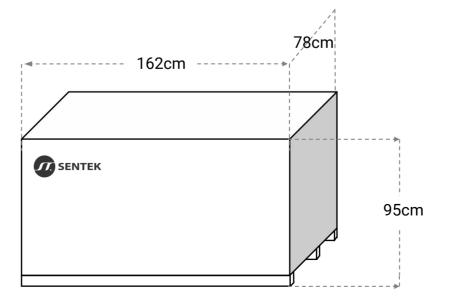

Outer packaging material: Fumigation-free wooden box

Stacking limit: 2

Gross Weight: 320KG

Packing wooden box weight: 22KG

**Strictly Prohibited Matters: Tumble** 

05