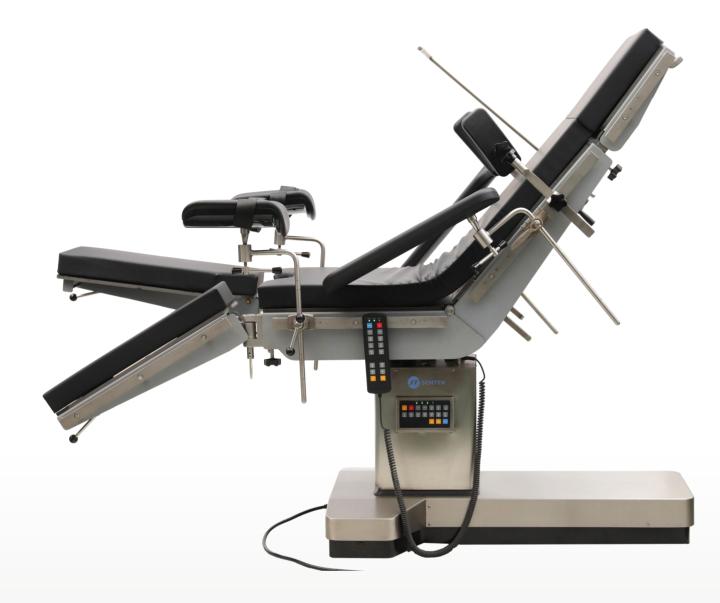

#### **Rich electric control functions**

**Brake status** 

Zero position/shift

Trendelenburg

Fold/down fold on back panel

**Unlocked status** 

Countertop rising/tabletop lowering

Left / right leaning

**Buckling/Reverse Buckling** 

04

03

| Manual function |                             |          |  |
|-----------------|-----------------------------|----------|--|
|                 | Fold/down fold on headboard | 45°/-90° |  |
|                 | Leg panels fold up/down     | 20°/-90° |  |
|                 | Leg abduction               | 90° each |  |
|                 | waist bridge lifting        | 120mm    |  |

| Electric control |                                |          |  |
|------------------|--------------------------------|----------|--|
|                  | Minimum bed surface            | 650mm    |  |
|                  | Maximum bed surface            | 1010mm   |  |
|                  | Longitudinal translation       | 310mm    |  |
|                  | Left tilt of the bed           | 27°      |  |
|                  | Right tilt of the bed          | 25°      |  |
|                  | Trendelenburg                  | 32°      |  |
|                  | Reverse Trendelenburg position | 30°      |  |
|                  | Backplane folding              | 85°/-40° |  |