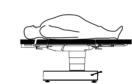

#### **Humanized clinical design**

Head and leg plate interchange function

- It has the function of interchangeable head and leg plates to meet more types of surgeries;
- The structural design is simple and flexible, ensuring that the head and leg plates can be easily disassembled.