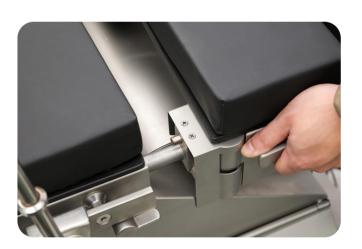

#### **Humanized clinical design**

Head and leg plate interchange function

- It has the function of interchangeable head and leg plates to meet more types of surgeries;
- The structural design is simple and flexible, ensuring that the head and leg plates can be easily disassembled.