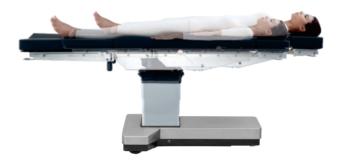

## Max 3

In response to the increasingly lean surgical needs, Sentek has launched the electro-hydraulic operating table Max 3 with a low table top, ultra-large lifting stroke, and ultra-long perspective space. It strives to meet the department's specialized needs for operating tables with ultimate performance and maximum performance.