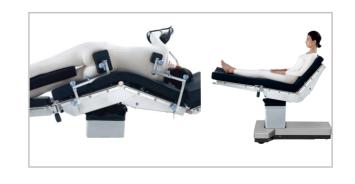

## Max 3

In response to the increasingly lean surgical needs, Sentek has launched the electro-hydraulic operating table Max 3 with a low table top, ultra-large lifting stroke, and ultra-long perspective space. It strives to meet the department's specialized needs for operating tables with ultimate performance and maximum performance.

- The electric translation distance can reach up to 310mm;
- The maximum load-bearing capacity in normal position is 300kg;
- The minimum height of 650mm can meet neurosurgery and minimally invasive surgeries;
- The performance of the electro-hydraulic braking system is stable and safe;
- The battery can satisfy 50-80 surgeries;
- Flexion and reverse flexion can be completed with one click;
- The carbon fiber bed board (optional) has excellent X-ray perspective effect and ensures imaging quality;
- The column control panel and wire controller are standard, and the foot control switch is optional.
- The push-button plugging and unplugging method (optional) is faster, and head-to-tail swapping is faster.

#### **Rich electric control functions**

**Brake status** 

Zero position/shift

Trendelenburg

Fold/down fold on back panel

**Unlocked status** 

Countertop rising/tabletop lowering

Left / right leaning

| Electric control |                                |          |  |
|------------------|--------------------------------|----------|--|
|                  | Minimum bed surface            | 650mm    |  |
|                  | Maximum bed surface            | 1010mm   |  |
|                  | Longitudinal translation       | 310mm    |  |
|                  | Left tilt of the bed           | 27°      |  |
|                  | Right tilt of the bed          | 25°      |  |
|                  | Trendelenburg                  | 32°      |  |
|                  | Reverse Trendelenburg position | 30°      |  |
|                  | Backplane folding              | 85°/-40° |  |